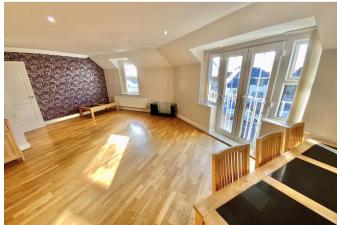

Enter via the well kept communal entrance with stairs and lift to all floors. This apartment has its own private second floor hallway so you enter and exit the lift in your own private lobby; a further front door then leads to the inner hallway. The impressive 28' x 24' open plan living space is light and bright with windows to the front and a Juliet balcony with French doors. The kitchen is fitted with an extensive range of wall and base units with black granite worksurfaces and appliances to include built-in oven & hob, microwave, coffee machine, fridge/freezer and dishwasher. The 15' master bedroom has a window to the front and its own en-suite shower room and w/c. Bedroom two is also a good sized double and French doors lead to the sun terrace! The main bathroom is fitted with a three piece suite of bath, w/c and basin with white tiling.

Outside, exterior 19' private sun terrace with far reaching views across to Christchurch Harbour & the Isle of Wight. Allocated parking for one car.

Tenure: Share of Freehold Council Tax Band: E

Service Charge: £579 per quarter