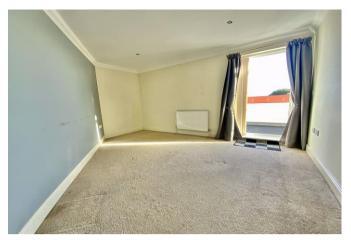

Enter via the well kept communal entrance with stairs and lift to all floors. This apartment has its own private second floor hallway so you enter and exit the lift in your own private lobby; a further front door then leads to the inner hallway. The impressive 28' x 24' open plan living space is light and bright with windows to the front and a Juliet balcony with French doors. The kitchen is fitted with an extensive range of wall and base units with black granite worksurfaces and appliances to include built-in oven & hob, microwave, coffee machine, fridge/freezer and dishwasher. The 15' master bedroom has a window to the front and its own en-suite shower room and w/c. Bedroom two is also a good sized double and French doors lead to the sun terrace! The main bathroom is fitted with a three piece suite of bath, w/c and basin with white tiling.