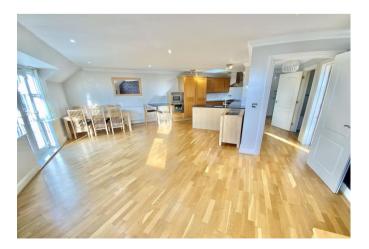

Enter via the well kept communal entrance with stairs and lift to all floors. This apartment has its own private second floor hallway so you enter and exit the lift in your own private lobby; a further front door then leads to the inner hallway. The impressive 28' x 24' open plan living space is light and bright with windows to the front and a Juliet balcony with French doors. The kitchen is fitted with an extensive range of wall and base units with black granite worksurfaces and appliances to include built-in oven & hob, microwave, coffee machine, fridge/freezer and dishwasher. The 15' master bedroom has a window to the front and its own en-suite shower room and w/c. Bedroom two is also a good sized double and French doors lead to the sun terrace! The main bathroom is fitted with a three piece suite of bath, w/c and basin with white tiling.