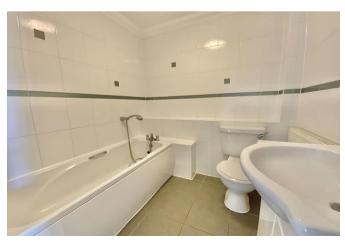

Enter via the well kept communal entrance with stairs and lift to all floors. This apartment has its own private second floor hallway so you enter and exit the lift in your own private lobby; a further front door then leads to the inner hallway. The impressive 28' x 24' open plan living space is light and bright with windows to the front and a Juliet balcony with French doors. The kitchen is fitted with an extensive range of wall and base units with black granite worksurfaces and appliances to include built-in oven & hob, microwave, coffee machine, fridge/freezer and dishwasher. The 15' master bedroom has a window to the front and its own en-suite shower room and w/c. Bedroom two is also a good sized double and French doors lead to the sun terrace! The main bathroom is fitted with a three piece suite of bath, w/c and basin with white tiling.