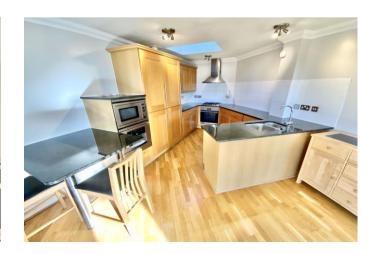

Enter via the well kept communal entrance with stairs and lift to all floors. This apartment has its own private second floor hallway so you enter and exit the lift in your own private lobby; a further front door then leads to the inner hallway. The impressive 28' x 24' open plan living space is light and bright with windows to the front and a Juliet balcony with French doors. The kitchen is fitted with an extensive range of wall and base units with black granite worksurfaces and appliances to include built-in oven & hob, microwave, coffee machine, fridge/freezer and dishwasher. The 15' master bedroom has a window to the front and its own en-suite shower room and w/c. Bedroom two is also a good sized double and French doors lead to the sun terrace! The main bathroom is fitted with a three piece suite of bath, w/c and basin with white tiling.