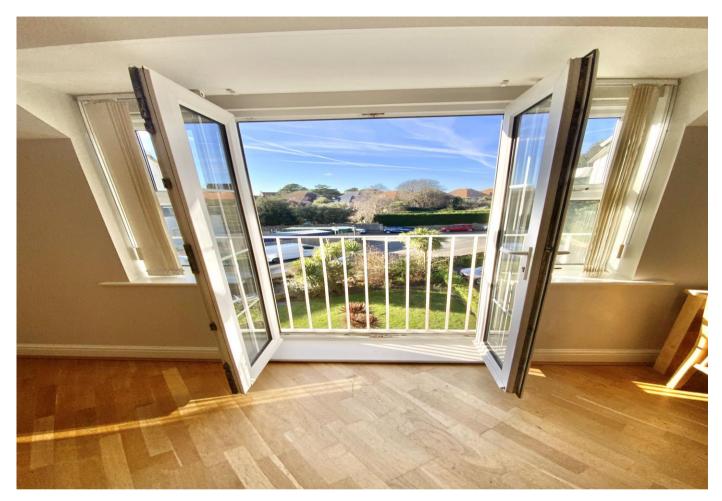

A rare opportunity to purchase a two bedroom, two bathroom Penthouse style apartment, with stunning sea and harbour views from the 19' sun terrace! This quiet modern block is located in Hengistbury Head, just a short walk from the clifftops and sandy beaches as well as nearby walks along the River Stour and Christchurch Harbour. The towns of Christchurch and Southbourne are both within 2 miles offering an array of shopping and eateries. The property benefits from UPVC double glazing, gas central heating, impressive 28' x 24' open plan living space with Juliet balcony, 15' master bedroom with en-suite, second double bedroom, main bathroom and the stunning 19' sun terrace! Viewing is essential.

Enter via the well kept communal entrance with stairs and lift to all floors. This apartment has its own private second floor hallway so you enter and exit the lift in your own private lobby; a further front door then leads to the inner hallway. The impressive 28' x 24' open plan living space is light and bright with windows to the front and a Juliet balcony with French doors. The kitchen is fitted with an extensive range of wall and base units with black granite worksurfaces and appliances to include built-in oven & hob, microwave, coffee machine, fridge/freezer and dishwasher. The 15' master bedroom has a window to the front and its own en-suite shower room and w/c. Bedroom two is also a good sized double and French doors lead to the sun terrace! The main bathroom is fitted with a three piece suite of bath, w/c and basin with white tiling.