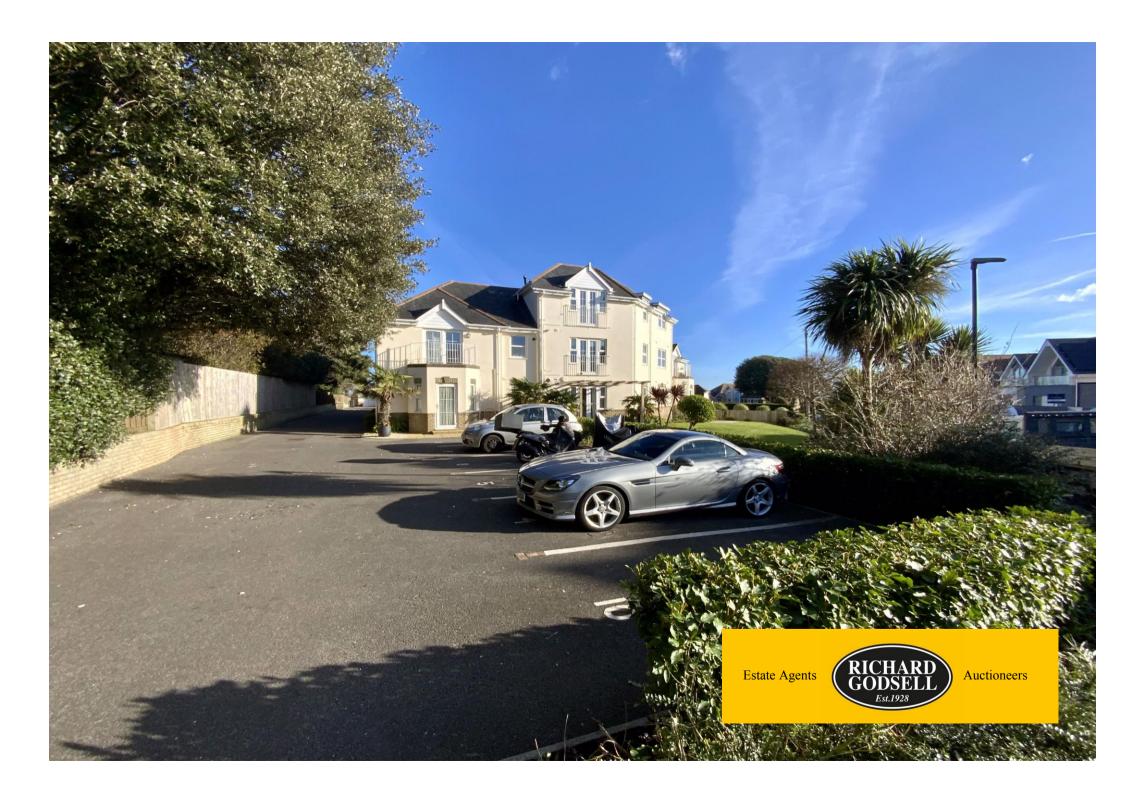

## Warren Edge Road, Hengistbury Head, Bournemouth, BH6 4AJ £375,000 Share of Freehold

Penthouse Apartment with Sea & Harbour Views from Sun Terrace Communal Entrance with Stairs & Lift | Private Lift Lobby | Entrance Hallway | Open Plan Living and Kitchen Space 15' Master Bedroom with En Suite | Second Double Bedroom | Main Bathroom | 19' Sun Terrace | Allocated Parking | No Chain

A rare opportunity to purchase a two bedroom, two bathroom Penthouse style apartment, with stunning sea and harbour views from the 19' sun terrace! This quiet modern block is located in Hengistbury Head, just a short walk from the clifftops and sandy beaches as well as nearby walks along the River Stour and Christchurch Harbour. The towns of Christchurch and Southbourne are both within 2 miles offering an array of shopping and eateries. The property benefits from UPVC double glazing, gas central heating, impressive 28' x 24' open plan living space with Juliet balcony, 15' master bedroom with en-suite, second double bedroom, main bathroom and the stunning 19' sun terrace! Viewing is essential.

Outside, exterior 19' private sun terrace with far reaching views across to Christchurch Harbour & the Isle of Wight. Allocated parking for one car.

Tenure: Share of Freehold Council Tax Band: E

Service Charge: £579 per quarter