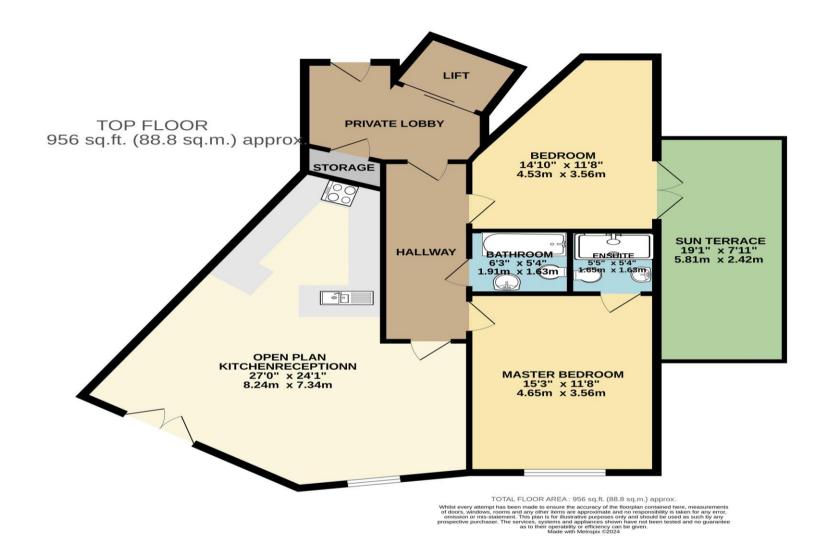

A rare opportunity to purchase a two bedroom, two bathroom Penthouse style apartment, with stunning sea and harbour views from the 19' sun terrace! This quiet modern block is located in Hengistbury Head, just a short walk from the clifftops and sandy beaches as well as nearby walks along the River Stour and Christchurch Harbour. The towns of Christchurch and Southbourne are both within 2 miles offering an array of shopping and eateries. The property benefits from UPVC double glazing, gas central heating, impressive 28' x 24' open plan living space with Juliet balcony, 15' master bedroom with en-suite, second double bedroom, main bathroom and the stunning 19' sun terrace! Viewing is essential.

Enter via the well kept communal entrance with stairs and lift to all floors. This apartment has its own private second floor hallway so you enter and exit the lift in your own private lobby; a further front door then leads to the inner hallway. The impressive 28' x 24' open plan living space is light and bright with windows to the front and a Juliet balcony with French doors. The kitchen is fitted with an extensive range of wall and base units with black granite worksurfaces and appliances to include built-in oven & hob, microwave, coffee machine, fridge/freezer and dishwasher. The 15' master bedroom has a window to the front and its own en-suite shower room and w/c. Bedroom two is also a good sized double and French doors lead to the sun terrace! The main bathroom is fitted with a three piece suite of bath, w/c and basin with white tiling.

Outside, exterior 19' private sun terrace with far reaching views across to Christchurch Harbour & the Isle of Wight. Allocated parking for one car.

Tenure: Share of Freehold Council Tax Band: E

Service Charge: £579 per quarter