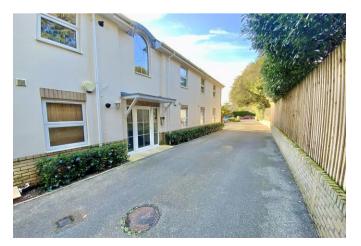

Enter via the well kept communal entrance with stairs and lift to all floors. This apartment has its own private second floor hallway so you enter and exit the lift in your own private lobby; a further front door then leads to the inner hallway. The impressive 28' x 24' open plan living space is light and bright with windows to the front and a Juliet balcony with French doors. The kitchen is fitted with an extensive range of wall and base units with black granite worksurfaces and appliances to include built-in oven & hob, microwave, coffee machine, fridge/freezer and dishwasher. The 15' master bedroom has a window to the front and its own en-suite shower room and w/c. Bedroom two is also a good sized double and French doors lead to the sun terrace! The main bathroom is fitted with a three piece suite of bath, w/c and basin with white tiling.

Outside, exterior 19' private sun terrace with far reaching views across to Christchurch Harbour & the Isle of Wight. Allocated parking for one car.

Tenure: Share of Freehold Council Tax Band: E

Service Charge: £579 per quarter